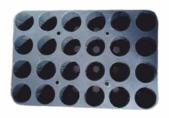

# ROOT TRAINER

#### **Specification:**

Cavity : 24 cell
Capacity : 150/200cc
Weight : 750gm ± 10gm
Material : HDPE/pp