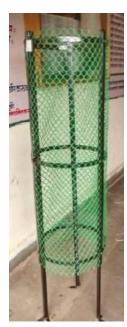

# TREE GUARD's

Siddhi Plastic's Tree Guard is an ideal solution for tree protection. These unique DIY Tree Guards are used to provide protection to the small plants from animals and other unwanted harms. They meet all quality standards, are better than conventional mesh structures, and are light in weight and easy to install.

SHADE NET
BAMBOO SUPPORT

| SIZE   | GUAGE  |
|--------|--------|
| 4X5 ft | 90 gsm |
| 4X4 ft | 90 gsm |
| 5X5 ft | 90 gsm |

IRON FRAME HDPE TREE GUARD

Design: Round Color: Green Size: 5x6 Feet

IRON FRAME
TREE GUARD

Design: Round Color: Variable Size: 5ft,6ft& 7ft No. Of Legs: 3 Weight: 7 to 13 kg

COLOR: Black. **HOLE SHAPE**: Hexagonal

FORM: Net

**NET TYPE**: Knotless net MATERIAL: 20% - 95%

SIZE: 11 folds (corrugated) and 0.9 mtrs width