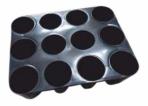

# ROOT TRAINER

#### **Specification:**

Cavity : 12 cell
Capacity : 350/300cc
Weight : 750gm±10gm
Material : HDPE/pp