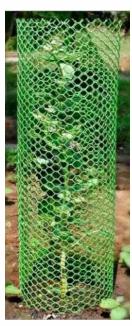

# TREE GUARD's

Siddhi Plastic's Tree Guard is an ideal solution for tree protection. These unique DIY Tree Guards are used to provide protection to the small plants from animals and other unwanted harms. They meet all quality standards, are better than conventional mesh structures, and are light in weight and easy to install.

SHADE NET
BAMBOO SUPPORT

| SIZE   | GUAGE  |
|--------|--------|
| 4X5 ft | 90 gsm |
| 4X4 ft | 90 gsm |
| 5X5 ft | 90 gsm |

IRON FRAME HDPE TREE GUARD

Design: Round Color: Green Size: 5x6 Feet

IRON FRAME
TREE GUARD