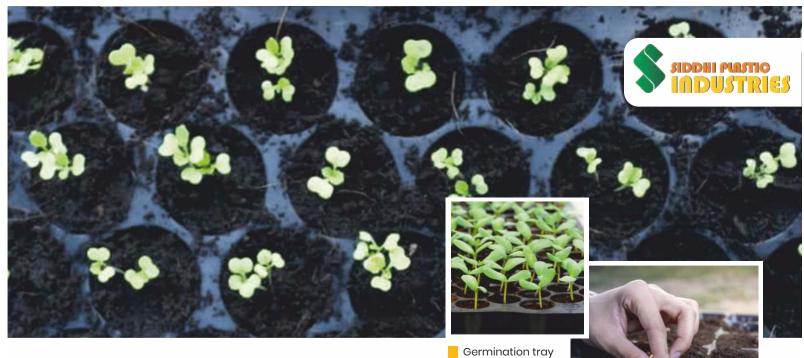

# ROOT TRAINER

#### **Specification:**

Cavity : 40 cell
Capacity : 93/100cc
Weight : 750gm±10gm
Material : HDPE/pp

#### **Specification:**

Cavity : 24 cell
Capacity : 150/200cc
Weight : 750gm ± 10gm
Material : HDPE/pp

#### **Specification:**

Cavity : 12 cell
Capacity : 350/300cc
Weight : 750gm±10gm
Material : HDPE/pp

#### **Specification:**

Cavity : 20 cellCapacity : 150cc

Weight : 750gm±10gmMaterial : HDPE/pp