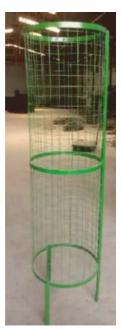

# TREE GUARD's

Siddhi Plastic's Tree Guard is an ideal solution for tree protection. These unique DIY Tree Guards are used to provide protection to the small plants from animals and other unwanted harms. They meet all quality standards, are better than conventional mesh structures, and are light in weight and easy to install.

SHADE NET
BAMBOO SUPPORT

| SIZE   | GUAGE  |
|--------|--------|
| 4X5 ft | 90 gsm |
| 4X4 ft | 90 gsm |
| 5X5 ft | 90 gsm |

IRON FRAME HDPE TREE GUARD

Design: Round Color: Green Size: 5x6 Feet

IRON FRAME
TREE GUARD

Design: Round Color: Variable Size: 5ft,6ft& 7ft No. Of Legs: 3 Weight: 7 to 13 kg

COLOR: Black. **HOLE SHAPE**: Hexagonal

FORM: Net

**NET TYPE**: Knotless net MATERIAL: 20% - 95%

SIZE: 11 folds (corrugated) and 0.9 mtrs width