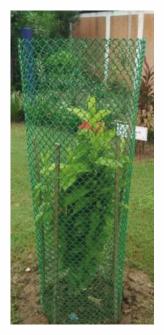

# TREE GUARD's

Siddhi Plastic's Tree Guard is an ideal solution for tree protection. These unique DIY Tree Guards are used to provide protection to the small plants from animals and other unwanted harms. They meet all quality standards, are better than conventional mesh structures, and are light in weight and easy to install.