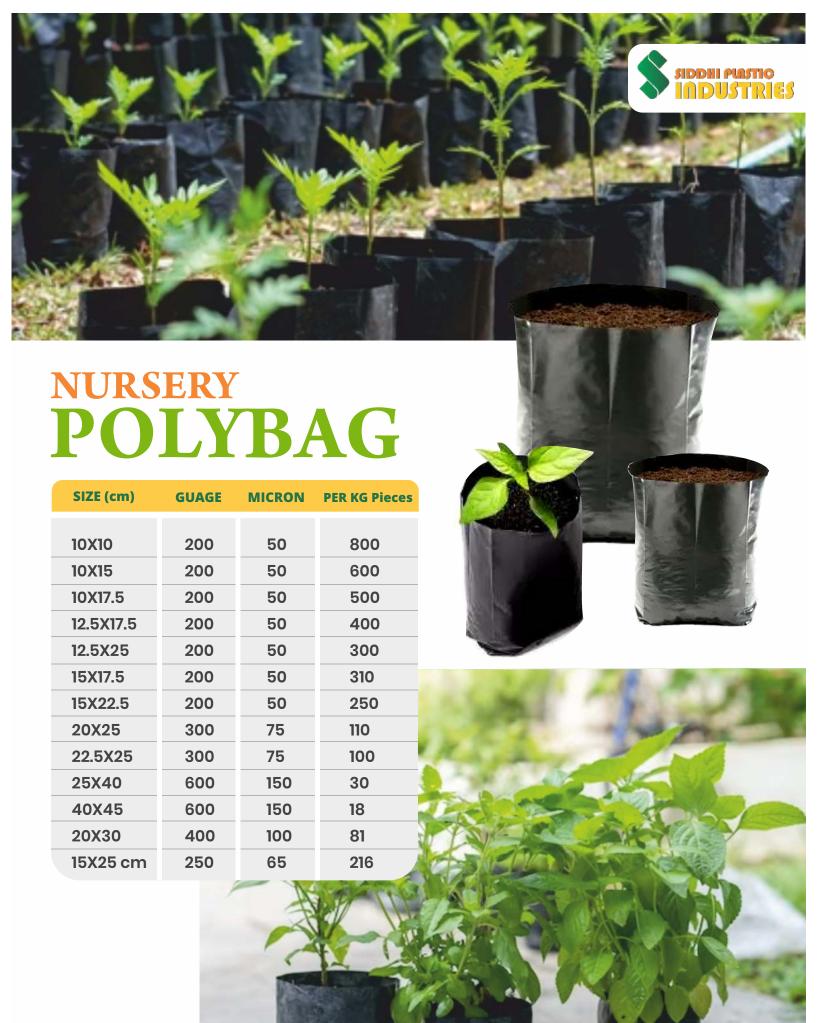

# SHEET ROLL

Our LDPE sheets and films are manufactured on latest extruders with a wide width capacity upto 30 feet. Prime grade raw material is used for homogenous quality finished film with maximum strength and elasticity. The Film range based on guidelines of BIS: 2508–1984 is available in black and other colours in thickness ranging from 50 microns to 1500 microns upto 9 meters width. Films are supplied in Roll/Thaans form packed in corrugated paper and rope for safe handling and transportation.

MATERIAL: HDPE

**COLOR**: Black

THINKNESS: 100 - 500 microns

**PACKAGING TYPE:** Roll

**PATTERN**: Plain

**COATED TYPE:** PE Coated