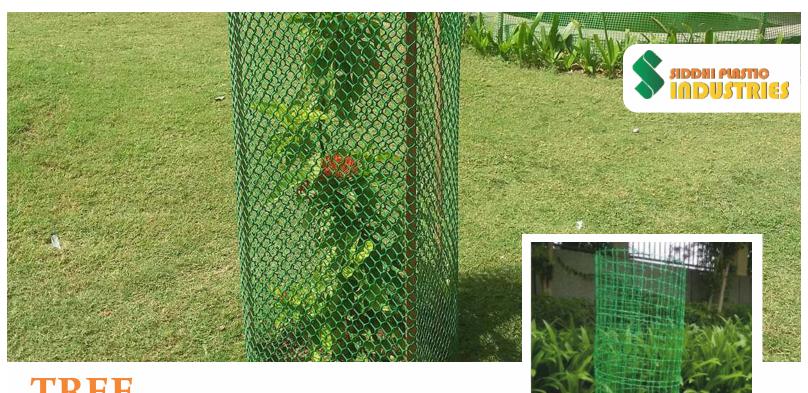

# TREE GUARD's

Siddhi Plastic's Tree Guard is an ideal solution for tree protection. These unique DIY Tree Guards are used to provide protection to the small plants from animals and other unwanted harms. They meet all quality standards, are better than conventional mesh structures, and are light in weight and easy to install.

SHADE NET
BAMBOO SUPPORT

| SIZE   | GUAGE  |
|--------|--------|
| 4X5 ft | 90 gsm |
| 4X4 ft | 90 gsm |
| 5X5 ft | 90 gsm |

IRON FRAME HDPE TREE GUARD

Design: Round Color: Green Size: 5x6 Feet

IRON FRAME
TREE GUARD