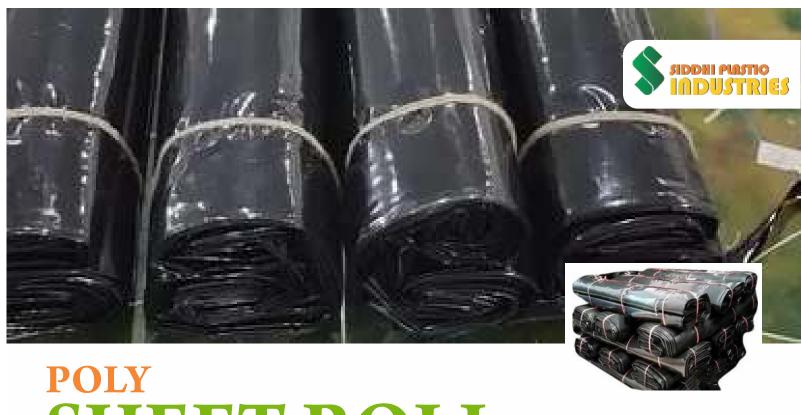

# SHEET ROLL

Our LDPE sheets and films are manufactured on latest extruders with a wide width capacity upto 30 feet. Prime grade raw material is used for homogenous quality finished film with maximum strength and elasticity. The Film range based on guidelines of BIS: 2508–1984 is available in black and other colours in thickness ranging from 50 microns to 1500 microns upto 9 meters width. Films are supplied in Roll/Thaans form packed in corrugated paper and rope for safe handling and transportation.

MATERIAL: HDPE

**COLOR**: Black

THINKNESS: 100 - 500 microns

**PACKAGING TYPE:** Roll

**PATTERN**: Plain

**COATED TYPE:** PE Coated