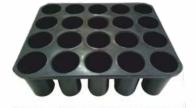

# ROOT TRAINER

#### **Specification:**

Cavity : 20 cellCapacity : 150cc

Weight : 750gm±10gmMaterial : HDPE/pp